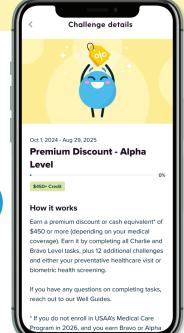

#### Alpha 🌖 🜖 🚺

Reward: \$450+ premium discount or cash equivalent at the You Only level (depending on medical coverage)

- · Complete Bravo Level.
- Complete a preventative care visit or a biometric health screening.
- Complete 12 additional challenges for a total of 24 challenges (see the list on following pages for options).