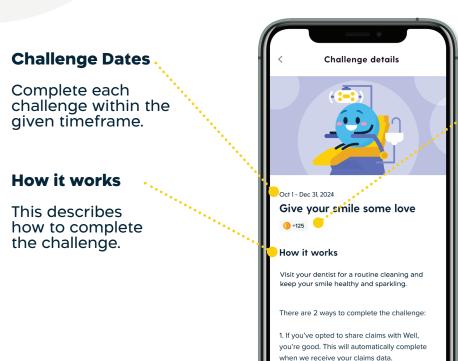

## **Challenge Snapshot**

2. Let a Well Guide know you've completed

your visit.

**Reward Description** 

This displays the reward you can earn for completing a challenge.