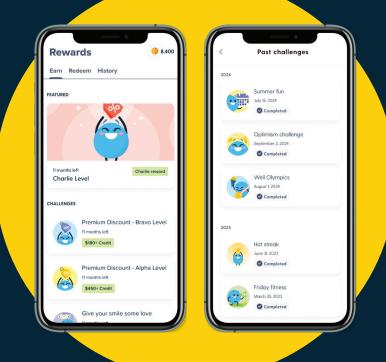

## **Available Challenges**

View all challenges in the app under "rewards" or in the web portal's "challenges" section.

## **Completed Challenges**

Completed challenges move to "past challenges" (Rewards> Earn> Past Challenges).

Track your completed challenges throughout the year. Well will email monthly updates on your progress for Charlie, Bravo and Alpha.