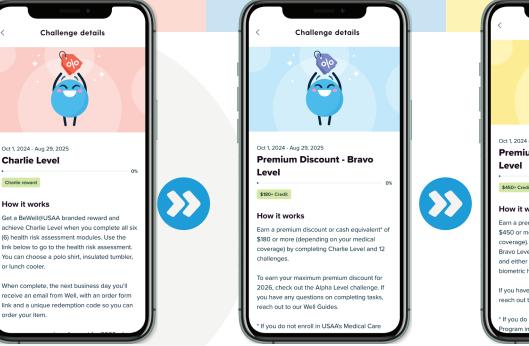

#### Charlie 🤇

Charlie reward

Reward: Choice of BeWell@USAA -branded polo, insulated tumbler, or lunch cooler

 Complete health risk assessment on Well.

#### Bravo 🕕 🚺

Reward: \$180+ premium discount or cash equivalent at the You Only level (depending on medical coverage)

- · Complete Charlie Level.
- Complete 12 challenges (see the list on following pages for options).

#### Alpha 🌖 🜖 🚺

Reward: \$450+ premium discount or cash equivalent at the You Only level (depending on medical coverage)

- · Complete Bravo Level.
- Complete a preventative care visit or a biometric health screening.
- Complete 12 additional challenges for a total of 24 challenges (see the list on following pages for options).